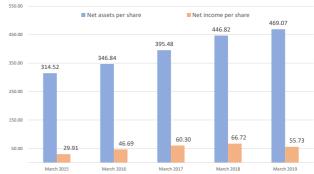

■Net assets per share ■Net income per share 469.07 yen .0%increase compared to the end of the previous fiscal year) 55.73 yen

We conducted stock splits on April 1st, 2016 and March 1st, 2018 at a ratio of two shares per one ordinary share. The aforementioned information assumes that each stock split occurred at the beginning of March 2015.