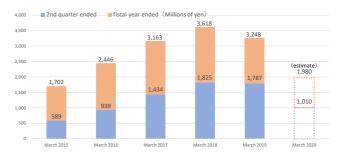

## Ordinary profit for the fiscal year ended 3,248 Millions of yen (102%decrease compared to the same period in the province year)

Net income belonging to parent company shareholders 1,971 Millions of yen