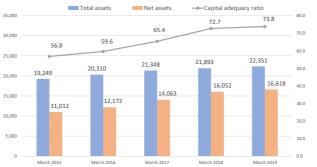

## Financial Highlights

■Sales for the fiscal year ended 13,133 Millions of yen

## Operating profit / ratio for the fiscal year ended 2,622 Millions of yen / 20.0 %

## Ordinary profit for the fiscal year ended 3,248 Millions of yen (102%decrease compared to the same period in the province year)

Net income belonging to parent company shareholders 1,971 Millions of yen