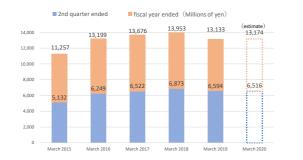

## Financial Highlights

■Sales for the fiscal year ended 13,133 Millions of yen