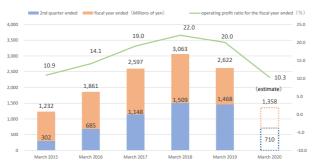

## Operating profit / ratio for the fiscal year ended 2,622 Millions of yen / 20.0 %