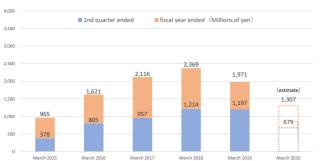

## Ordinary profit for the fiscal year ended 3,248 Millions of yen (102%decrease compared to the same period in the province year)

Net income belonging to parent company shareholders 1,971 Millions of yen